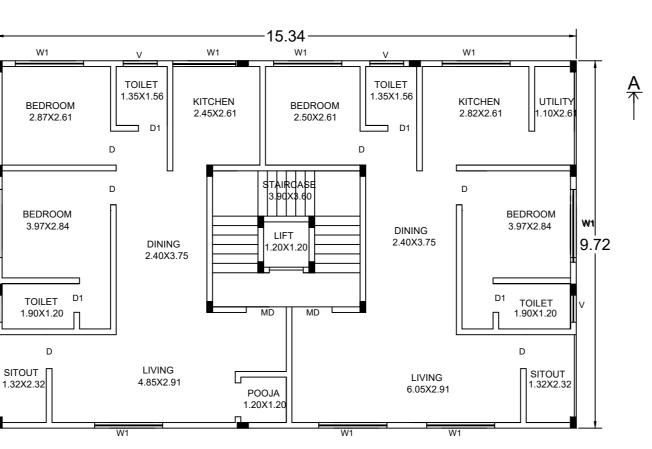

| Floor<br>Name                        | Total Built<br>Up Area | Deductions (Area in Sq.mt.)<br>Proposed<br>FAR Area<br>(Sq.mt.)<br>Control of the section |      |              |       |         |        | Tnmt (N   |  |
|--------------------------------------|------------------------|----------------------------------------------------------------------------------------------------------------------------------------------------------------------------------------------------------------------------------------------------------------------------------------------------------------------------------------------------------------------------------------------------------------------------------------------------------------------------------------------------------------------------------------------------------------------------------------------------------------------------------------------------------------------------------------------------------------------------------------------------------------------------------------------------------------------------------------------------------------------------------------------------------------------------------------------------------------------------------------------------------------------------------------------------------------------------------------------------------------------------------------------------------------------------------------------------------------------------------------------------------------------------------------------------------------------------------------------------------------------------------------------------------------------------------------------------------------------------------------------------------------------------------------------------------------------------------------------------------------------------------------------------------------------------------------------------------------------------------------------------------------------------------------------------------------------------------------------------------------------------------------------------------------------------------------------------------------------------------------------------------------------------------------------------------------------------------------------------------------------------------------|------|--------------|-------|---------|--------|-----------|--|
|                                      | (Sq.mt.)               | StairCase                                                                                                                                                                                                                                                                                                                                                                                                                                                                                                                                                                                                                                                                                                                                                                                                                                                                                                                                                                                                                                                                                                                                                                                                                                                                                                                                                                                                                                                                                                                                                                                                                                                                                                                                                                                                                                                                                                                                                                                                                                                                                                                              | Lift | Lift Machine | Void  | Parking | Resi.  | (34.111.) |  |
| Terrace<br>Floor                     | 17.82                  | 16.38                                                                                                                                                                                                                                                                                                                                                                                                                                                                                                                                                                                                                                                                                                                                                                                                                                                                                                                                                                                                                                                                                                                                                                                                                                                                                                                                                                                                                                                                                                                                                                                                                                                                                                                                                                                                                                                                                                                                                                                                                                                                                                                                  | 0.00 | 1.44         | 0.00  | 0.00    | 0.00   | 0.00      |  |
| Second<br>Floor                      | 149.11                 | 12.60                                                                                                                                                                                                                                                                                                                                                                                                                                                                                                                                                                                                                                                                                                                                                                                                                                                                                                                                                                                                                                                                                                                                                                                                                                                                                                                                                                                                                                                                                                                                                                                                                                                                                                                                                                                                                                                                                                                                                                                                                                                                                                                                  | 1.44 | 0.00         | 23.26 | 0.00    | 111.81 | 111.81    |  |
| First Floor                          | 149.10                 | 12.60                                                                                                                                                                                                                                                                                                                                                                                                                                                                                                                                                                                                                                                                                                                                                                                                                                                                                                                                                                                                                                                                                                                                                                                                                                                                                                                                                                                                                                                                                                                                                                                                                                                                                                                                                                                                                                                                                                                                                                                                                                                                                                                                  | 1.44 | 0.00         | 0.00  | 0.00    | 135.06 | 135.06    |  |
| Ground<br>Floor                      | 149.10                 | 12.60                                                                                                                                                                                                                                                                                                                                                                                                                                                                                                                                                                                                                                                                                                                                                                                                                                                                                                                                                                                                                                                                                                                                                                                                                                                                                                                                                                                                                                                                                                                                                                                                                                                                                                                                                                                                                                                                                                                                                                                                                                                                                                                                  | 1.44 | 0.00         | 0.00  | 0.00    | 135.06 | 135.06    |  |
| Stilt Floor                          | 149.10                 | 6.48                                                                                                                                                                                                                                                                                                                                                                                                                                                                                                                                                                                                                                                                                                                                                                                                                                                                                                                                                                                                                                                                                                                                                                                                                                                                                                                                                                                                                                                                                                                                                                                                                                                                                                                                                                                                                                                                                                                                                                                                                                                                                                                                   | 1.44 | 0.00         | 0.00  | 141.18  | 0.00   | 0.00      |  |
| Total:                               | 614.23                 | 60.66                                                                                                                                                                                                                                                                                                                                                                                                                                                                                                                                                                                                                                                                                                                                                                                                                                                                                                                                                                                                                                                                                                                                                                                                                                                                                                                                                                                                                                                                                                                                                                                                                                                                                                                                                                                                                                                                                                                                                                                                                                                                                                                                  | 5.76 | 1.44         | 23.26 | 141.18  | 381.93 | 381.93    |  |
| Total<br>Number of<br>Same<br>Blocks | 1                      |                                                                                                                                                                                                                                                                                                                                                                                                                                                                                                                                                                                                                                                                                                                                                                                                                                                                                                                                                                                                                                                                                                                                                                                                                                                                                                                                                                                                                                                                                                                                                                                                                                                                                                                                                                                                                                                                                                                                                                                                                                                                                                                                        |      |              |       |         |        |           |  |
| Total:                               | 614.23                 | 60.66                                                                                                                                                                                                                                                                                                                                                                                                                                                                                                                                                                                                                                                                                                                                                                                                                                                                                                                                                                                                                                                                                                                                                                                                                                                                                                                                                                                                                                                                                                                                                                                                                                                                                                                                                                                                                                                                                                                                                                                                                                                                                                                                  | 5.76 | 1.44         | 23.26 | 141.18  | 381.93 | 381.93    |  |