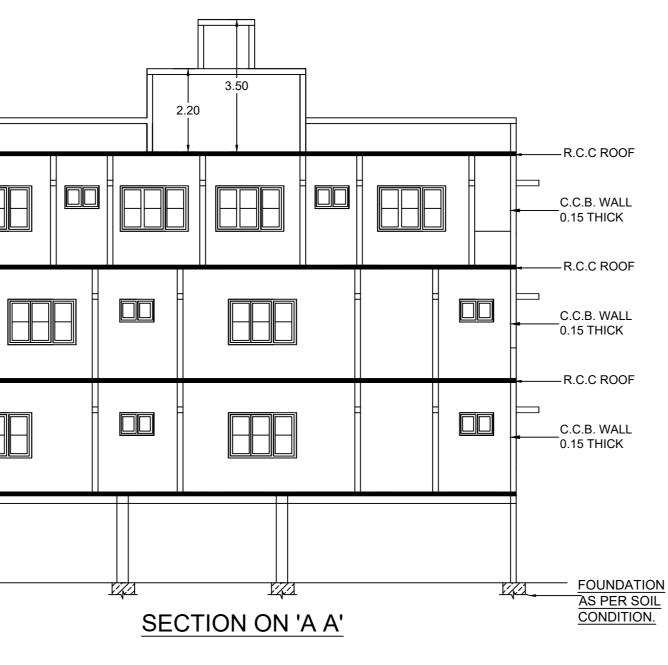

30.The structures with basement/s shall be designed for structural stability and safety to ensure soil stabilization during the course of excavation for basement/s with safe design for retaining w and super structure for the safety of the structure as well as neighboring property, public roads footpaths, and besides ensuring safety of workman and general public by erecting safe barrica