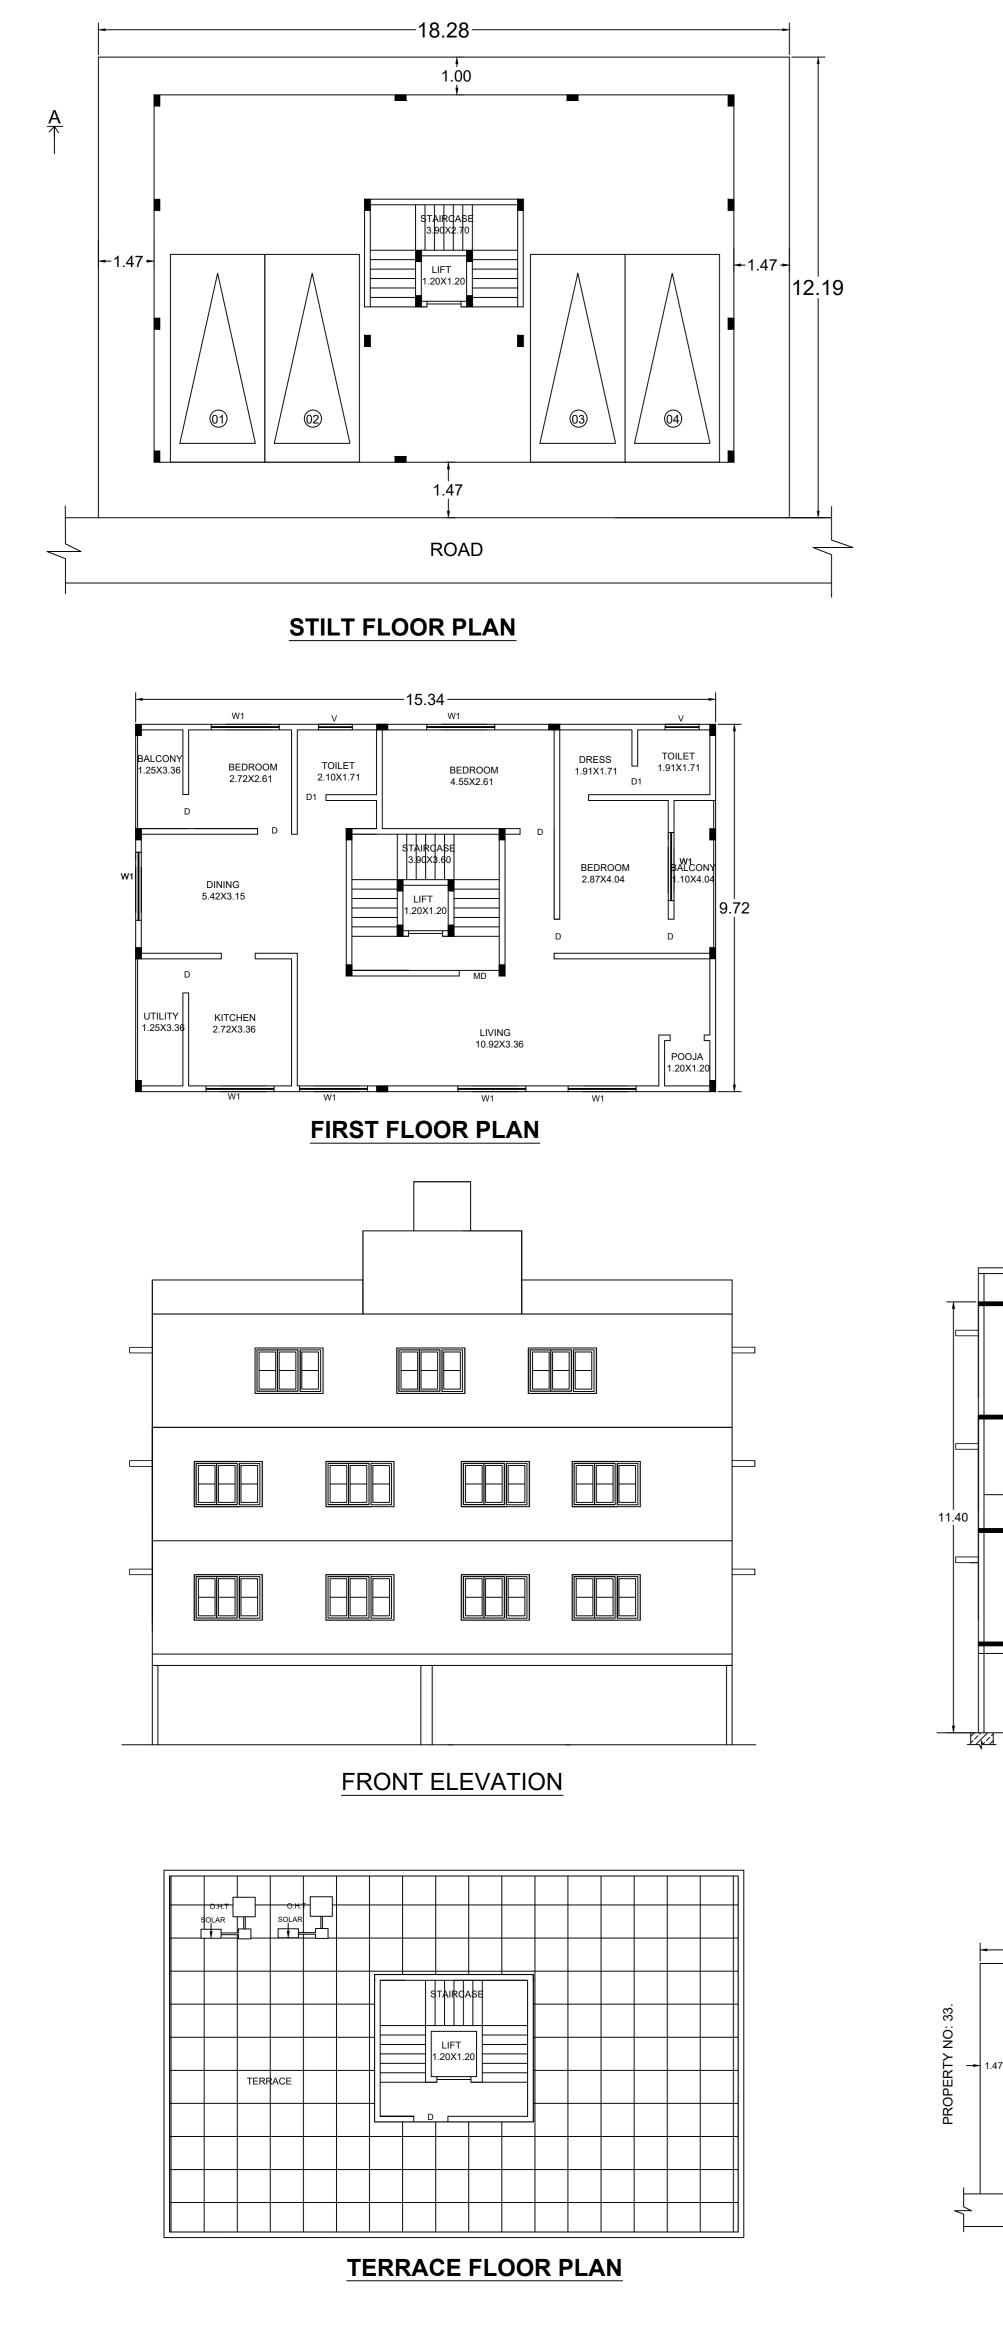

| Floor<br>Name                        | Total Built<br>Up Area | Deductions (Area in Sq.mt.)<br>Proposed<br>FAR Area<br>(Sq.mt.)<br>Control of the section |      |              |       |         |        | Tnmt (N   |  |
|--------------------------------------|------------------------|----------------------------------------------------------------------------------------------------------------------------------------------------------------------------------------------------------------------------------------------------------------------------------------------------------------------------------------------------------------------------------------------------------------------------------------------------------------------------------------------------------------------------------------------------------------------------------------------------------------------------------------------------------------------------------------------------------------------------------------------------------------------------------------------------------------------------------------------------------------------------------------------------------------------------------------------------------------------------------------------------------------------------------------------------------------------------------------------------------------------------------------------------------------------------------------------------------------------------------------------------------------------------------------------------------------------------------------------------------------------------------------------------------------------------------------------------------------------------------------------------------------------------------------------------------------------------------------------------------------------------------------------------------------------------------------------------------------------------------------------------------------------------------------------------------------------------------------------------------------------------------------------------------------------------------------------------------------------------------------------------------------------------------------------------------------------------------------------------------------------------------------|------|--------------|-------|---------|--------|-----------|--|
|                                      | (Sq.mt.)               | StairCase                                                                                                                                                                                                                                                                                                                                                                                                                                                                                                                                                                                                                                                                                                                                                                                                                                                                                                                                                                                                                                                                                                                                                                                                                                                                                                                                                                                                                                                                                                                                                                                                                                                                                                                                                                                                                                                                                                                                                                                                                                                                                                                              | Lift | Lift Machine | Void  | Parking | Resi.  | (34.111.) |  |
| Terrace<br>Floor                     | 17.82                  | 16.38                                                                                                                                                                                                                                                                                                                                                                                                                                                                                                                                                                                                                                                                                                                                                                                                                                                                                                                                                                                                                                                                                                                                                                                                                                                                                                                                                                                                                                                                                                                                                                                                                                                                                                                                                                                                                                                                                                                                                                                                                                                                                                                                  | 0.00 | 1.44         | 0.00  | 0.00    | 0.00   | 0.00      |  |
| Second<br>Floor                      | 149.11                 | 12.60                                                                                                                                                                                                                                                                                                                                                                                                                                                                                                                                                                                                                                                                                                                                                                                                                                                                                                                                                                                                                                                                                                                                                                                                                                                                                                                                                                                                                                                                                                                                                                                                                                                                                                                                                                                                                                                                                                                                                                                                                                                                                                                                  | 1.44 | 0.00         | 23.26 | 0.00    | 111.81 | 111.81    |  |
| First Floor                          | 149.10                 | 12.60                                                                                                                                                                                                                                                                                                                                                                                                                                                                                                                                                                                                                                                                                                                                                                                                                                                                                                                                                                                                                                                                                                                                                                                                                                                                                                                                                                                                                                                                                                                                                                                                                                                                                                                                                                                                                                                                                                                                                                                                                                                                                                                                  | 1.44 | 0.00         | 0.00  | 0.00    | 135.06 | 135.06    |  |
| Ground<br>Floor                      | 149.10                 | 12.60                                                                                                                                                                                                                                                                                                                                                                                                                                                                                                                                                                                                                                                                                                                                                                                                                                                                                                                                                                                                                                                                                                                                                                                                                                                                                                                                                                                                                                                                                                                                                                                                                                                                                                                                                                                                                                                                                                                                                                                                                                                                                                                                  | 1.44 | 0.00         | 0.00  | 0.00    | 135.06 | 135.06    |  |
| Stilt Floor                          | 149.10                 | 6.48                                                                                                                                                                                                                                                                                                                                                                                                                                                                                                                                                                                                                                                                                                                                                                                                                                                                                                                                                                                                                                                                                                                                                                                                                                                                                                                                                                                                                                                                                                                                                                                                                                                                                                                                                                                                                                                                                                                                                                                                                                                                                                                                   | 1.44 | 0.00         | 0.00  | 141.18  | 0.00   | 0.00      |  |
| Total:                               | 614.23                 | 60.66                                                                                                                                                                                                                                                                                                                                                                                                                                                                                                                                                                                                                                                                                                                                                                                                                                                                                                                                                                                                                                                                                                                                                                                                                                                                                                                                                                                                                                                                                                                                                                                                                                                                                                                                                                                                                                                                                                                                                                                                                                                                                                                                  | 5.76 | 1.44         | 23.26 | 141.18  | 381.93 | 381.93    |  |
| Total<br>Number of<br>Same<br>Blocks | 1                      |                                                                                                                                                                                                                                                                                                                                                                                                                                                                                                                                                                                                                                                                                                                                                                                                                                                                                                                                                                                                                                                                                                                                                                                                                                                                                                                                                                                                                                                                                                                                                                                                                                                                                                                                                                                                                                                                                                                                                                                                                                                                                                                                        |      |              |       |         |        |           |  |
| Total:                               | 614.23                 | 60.66                                                                                                                                                                                                                                                                                                                                                                                                                                                                                                                                                                                                                                                                                                                                                                                                                                                                                                                                                                                                                                                                                                                                                                                                                                                                                                                                                                                                                                                                                                                                                                                                                                                                                                                                                                                                                                                                                                                                                                                                                                                                                                                                  | 5.76 | 1.44         | 23.26 | 141.18  | 381.93 | 381.93    |  |