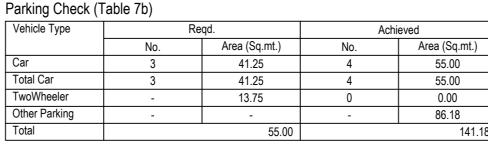

## SECOND FLOOR PLAN

|            |                 | No. of<br>Same Bldg | Total Built<br>Up Area | Deductions (Area in Sq.mt.) |      |                 |       |         | FAI<br>(Sq |
|------------|-----------------|---------------------|------------------------|-----------------------------|------|-----------------|-------|---------|------------|
|            | Same            | Came Didg           | (Sq.mt.)               | StairCase                   | Lift | Lift<br>Machine | Void  | Parking | F          |
|            | A (A)           | 1                   | 614.23                 | 60.66                       | 5.76 | 1.44            | 23.26 | 141.18  |            |
|            | Grand<br>Total: | 1                   | 614.23                 | 60.66                       | 5.76 | 1.44            | 23.26 | 141.18  |            |
|            |                 |                     |                        |                             |      |                 |       | No      | ote        |
| (Table 7b) |                 |                     |                        |                             |      |                 |       | da      | ite        |