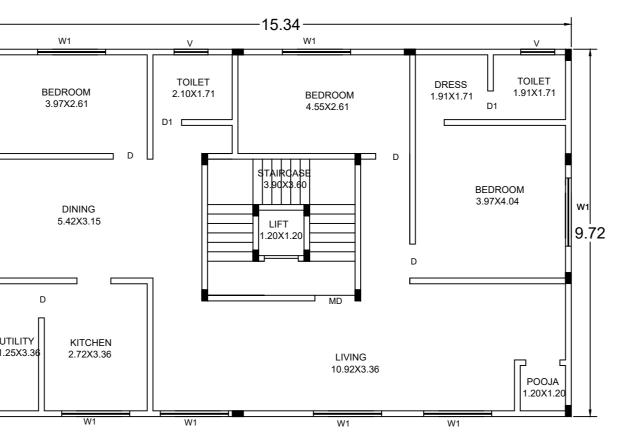

## SECOND FLOOR PLAN

|            |                 | No. of<br>Same Bldg | Total Built<br>Up Area | Deductions (Area in Sq.mt.) |      |                 |       |         | FAI<br>(Sq |
|------------|-----------------|---------------------|------------------------|-----------------------------|------|-----------------|-------|---------|------------|
|            | Same            | Came Didg           | (Sq.mt.)               | StairCase                   | Lift | Lift<br>Machine | Void  | Parking | F          |
|            | A (A)           | 1                   | 614.23                 | 60.66                       | 5.76 | 1.44            | 23.26 | 141.18  |            |
|            | Grand<br>Total: | 1                   | 614.23                 | 60.66                       | 5.76 | 1.44            | 23.26 | 141.18  |            |
|            |                 |                     |                        |                             |      |                 |       | No      | ote        |
| (Table 7b) |                 |                     |                        |                             |      |                 |       | da      | ite        |

| Floor<br>Name                        | Total Built<br>Up Area | Deductions (Area in Sq.mt.)<br>Proposed<br>FAR Area<br>(Sq.mt.)<br>Control of the section |      |              |       |         |        | Tnmt (N   |  |
|--------------------------------------|------------------------|----------------------------------------------------------------------------------------------------------------------------------------------------------------------------------------------------------------------------------------------------------------------------------------------------------------------------------------------------------------------------------------------------------------------------------------------------------------------------------------------------------------------------------------------------------------------------------------------------------------------------------------------------------------------------------------------------------------------------------------------------------------------------------------------------------------------------------------------------------------------------------------------------------------------------------------------------------------------------------------------------------------------------------------------------------------------------------------------------------------------------------------------------------------------------------------------------------------------------------------------------------------------------------------------------------------------------------------------------------------------------------------------------------------------------------------------------------------------------------------------------------------------------------------------------------------------------------------------------------------------------------------------------------------------------------------------------------------------------------------------------------------------------------------------------------------------------------------------------------------------------------------------------------------------------------------------------------------------------------------------------------------------------------------------------------------------------------------------------------------------------------------|------|--------------|-------|---------|--------|-----------|--|
|                                      | (Sq.mt.)               | StairCase                                                                                                                                                                                                                                                                                                                                                                                                                                                                                                                                                                                                                                                                                                                                                                                                                                                                                                                                                                                                                                                                                                                                                                                                                                                                                                                                                                                                                                                                                                                                                                                                                                                                                                                                                                                                                                                                                                                                                                                                                                                                                                                              | Lift | Lift Machine | Void  | Parking | Resi.  | (34.111.) |  |
| Terrace<br>Floor                     | 17.82                  | 16.38                                                                                                                                                                                                                                                                                                                                                                                                                                                                                                                                                                                                                                                                                                                                                                                                                                                                                                                                                                                                                                                                                                                                                                                                                                                                                                                                                                                                                                                                                                                                                                                                                                                                                                                                                                                                                                                                                                                                                                                                                                                                                                                                  | 0.00 | 1.44         | 0.00  | 0.00    | 0.00   | 0.00      |  |
| Second<br>Floor                      | 149.11                 | 12.60                                                                                                                                                                                                                                                                                                                                                                                                                                                                                                                                                                                                                                                                                                                                                                                                                                                                                                                                                                                                                                                                                                                                                                                                                                                                                                                                                                                                                                                                                                                                                                                                                                                                                                                                                                                                                                                                                                                                                                                                                                                                                                                                  | 1.44 | 0.00         | 23.26 | 0.00    | 111.81 | 111.81    |  |
| First Floor                          | 149.10                 | 12.60                                                                                                                                                                                                                                                                                                                                                                                                                                                                                                                                                                                                                                                                                                                                                                                                                                                                                                                                                                                                                                                                                                                                                                                                                                                                                                                                                                                                                                                                                                                                                                                                                                                                                                                                                                                                                                                                                                                                                                                                                                                                                                                                  | 1.44 | 0.00         | 0.00  | 0.00    | 135.06 | 135.06    |  |
| Ground<br>Floor                      | 149.10                 | 12.60                                                                                                                                                                                                                                                                                                                                                                                                                                                                                                                                                                                                                                                                                                                                                                                                                                                                                                                                                                                                                                                                                                                                                                                                                                                                                                                                                                                                                                                                                                                                                                                                                                                                                                                                                                                                                                                                                                                                                                                                                                                                                                                                  | 1.44 | 0.00         | 0.00  | 0.00    | 135.06 | 135.06    |  |
| Stilt Floor                          | 149.10                 | 6.48                                                                                                                                                                                                                                                                                                                                                                                                                                                                                                                                                                                                                                                                                                                                                                                                                                                                                                                                                                                                                                                                                                                                                                                                                                                                                                                                                                                                                                                                                                                                                                                                                                                                                                                                                                                                                                                                                                                                                                                                                                                                                                                                   | 1.44 | 0.00         | 0.00  | 141.18  | 0.00   | 0.00      |  |
| Total:                               | 614.23                 | 60.66                                                                                                                                                                                                                                                                                                                                                                                                                                                                                                                                                                                                                                                                                                                                                                                                                                                                                                                                                                                                                                                                                                                                                                                                                                                                                                                                                                                                                                                                                                                                                                                                                                                                                                                                                                                                                                                                                                                                                                                                                                                                                                                                  | 5.76 | 1.44         | 23.26 | 141.18  | 381.93 | 381.93    |  |
| Total<br>Number of<br>Same<br>Blocks | 1                      |                                                                                                                                                                                                                                                                                                                                                                                                                                                                                                                                                                                                                                                                                                                                                                                                                                                                                                                                                                                                                                                                                                                                                                                                                                                                                                                                                                                                                                                                                                                                                                                                                                                                                                                                                                                                                                                                                                                                                                                                                                                                                                                                        |      |              |       |         |        |           |  |
| Total:                               | 614.23                 | 60.66                                                                                                                                                                                                                                                                                                                                                                                                                                                                                                                                                                                                                                                                                                                                                                                                                                                                                                                                                                                                                                                                                                                                                                                                                                                                                                                                                                                                                                                                                                                                                                                                                                                                                                                                                                                                                                                                                                                                                                                                                                                                                                                                  | 5.76 | 1.44         | 23.26 | 141.18  | 381.93 | 381.93    |  |