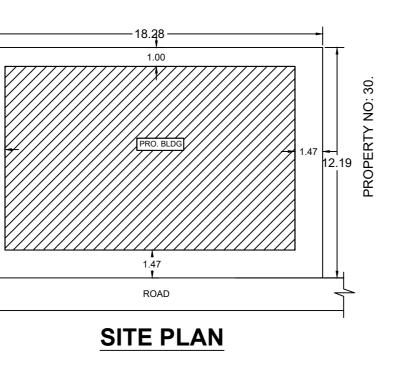

ase                   | Lift | Lift<br>Machine | Void  | Parking | F          |
|            | A (A)           | 1                   | 614.23                 | 60.66                       | 5.76 | 1.44            | 23.26 | 141.18  |            |
|            | Grand<br>Total: | 1                   | 614.23                 | 60.66                       | 5.76 | 1.44            | 23.26 | 141.18  |            |
|            |                 |                     |                        |                             |      |                 |       | No      | ote        |
| (Table 7b) |                 |                     |                        |                             |      |                 |       | da      | ite        |

PROPERTY NOS: 28 & 27.

F------0.90

3.00

3.00

2.40







## Approval Condition :

This Plan Sanction is issued subject to the following conditions :

1.The sanction is accorded for. a).Consisting of 'Block - A (A) Wing - A-1 (A) Consisting of STILT, GF+2UF'. 2. The sanction is accorded for Plotted Resi development A (A) only. The use of the building shall deviate to any other use. 3.Car Parking reserved in the plan should not be converted for any other purpose. 4.Development charges towards increasing the capacity of water supply, sanitary and power ma has to be paid to BWSSB and BESCOM if any. 5.Necessary ducts for running telephone cables, cubicles at ground level for postal services & sp for dumping garbage within the premises shall be provided. 6. The applicant shall construct temporary toilets for the use of construction workers and i